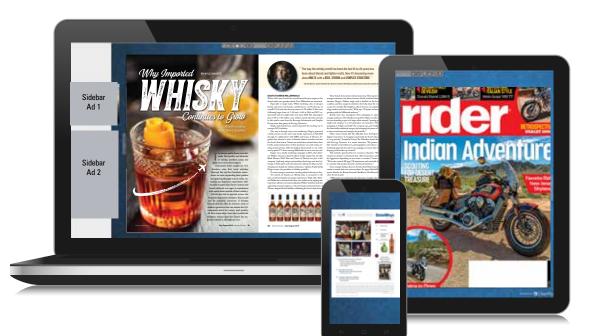

# **SIDEBAR ADS**

Two sidebar ad positions available. Size 1: 300 x 250 Price: \$650 monthly placement per position Size 2: 300 x 600